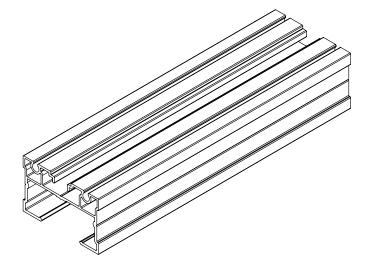

## **COMPOSITION**

U-BRS-38-M is made up of one piece

### **APPLIC**ATIONS

Aluminium joists allow and facilitate the installation of 20 mm ceramic tiles of all sizes. Its thickness of only 38 mm means that a minimum reservation of only 55 mm is needed under the tile.