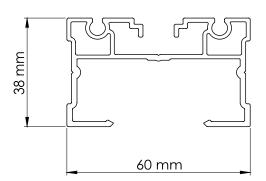

### **CHARACTERISTICS**

Weight: **1.07 kg/ml - 2.570 kg/pc** Dimensions: **2400 x 60 x 38 mm** Material: **AL6060 T6** Colour: **Metal (crude)** Composed of over 70% recycled aluminium on average. *ASI certified production sites – Performance standard* 