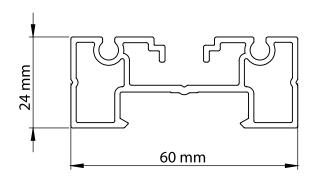

# **CHARACTERISTICS**

Weight: 0.931 kg/ml - 2.234 kg/pc Dimensions: 2400 x 60 x 24 mm

Material: AL6060 T6 Colour: Metal (crude)

Composed of over 70% recycled aluminium

on average.

ASI certified production sites - Performance

### **APPLICATIONS**

The U-BRS-24-M aluminium joist allows and facilitates the installation of 20 mm ceramic tiles of all sizes. Its thickness of only 24 mm means that a minimum reservation of only 41 mm is needed under the tile.