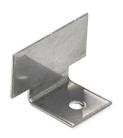

# **Data Sheet**

**U-BRS-STOP** Tile edging

## **COMPOSITION**

U-BRS-STOP is made up of one piece.

#### **CHARACTERISTICS**

Weight: 0.005 kg

Expansion coefficient: 16·10<sup>-6</sup> 1/K E-module: approx. 180,000 N/mm<sup>2</sup>

Thickness: 1 mm

# **MATERIAL**

Stainless steel 316 (V4A)

## **APPLICATIONS**

**U-BRS-STOP** prevents the tiles from slipping off the end of the terrace.