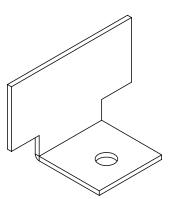

# **Data Sheet**

**U-BRS-STOP** Tile edging

## **COMPOSITION**

U-BRS-STOP is made up of one piece.

#### **CHARACTERISTICS**

Weight: 0.005 kg

Expansion coefficient: 16·10<sup>-6</sup> 1/K E-module: approx. 180,000 N/mm<sup>2</sup>

Thickness: 1 mm

# **MATERIAL**

Stainless steel 316 (V4A)

## **APPLICATIONS**

**U-BRS-STOP** prevents the tiles from slipping off the end of the terrace.