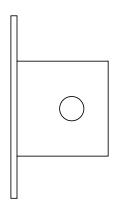

## **APPLICATIONS**

**U-BRS-STOP** prevents the tiles from slipping off the end of the terrace.