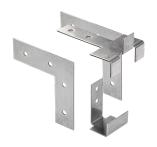

# **Data Sheet**

**U-BRS-END** Finishing Kit

## **COMPOSITION**

U-BRS-END is made up of four pieces and 10 U-BRS screws.

#### **APPLICATIONS**

**U-BRS-END:** stainless steel finishing kit to facilitate peripheral terrace cladding. Two blades with claws encircle the 20 mm-thick plinth. The kit is adapted for 20 mm tiles.