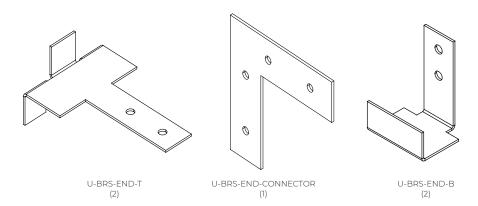

## **COMPOSITION**

U-BRS-END is made up of four pieces and 10 U-BRS screws.

### **PACKAGING**

Qty per box:

- U-BRS-END-T: 150 pcs
- U-BRS-END-B: 300 pcs
- U-BRS-END-CONNECTOR: 250 pcs

Box dimensions: 335 x 310 x 225 mm

#### **APPLICATIONS**

**U-BRS-END:** stainless steel finishing kit to facilitate peripheral terrace cladding. Two blades with claws encircle the 20 mm-thick plinth. The kit is adapted for 20 mm tiles.