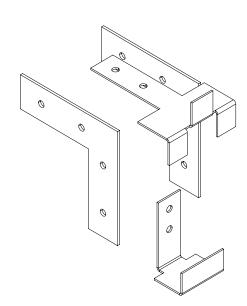

# **Data Sheet**

**U-BRS-END** Finishing Kit

## **COMPOSITION**

U-BRS-END is made up of four pieces and 10 U-BRS screws.

#### **APPLICATIONS**

**U-BRS-END:** stainless steel finishing kit to facilitate peripheral terrace cladding. Two blades with claws encircle the 20 mm-thick plinth. The kit is adapted for 20 mm tiles.