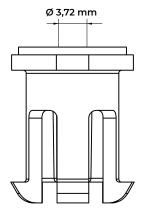

#### **APPLICATIONS**

Attachement plug for tiles or for fixing pipes. It can be used with steel screws (Ø 3,72 mm).

The accessory is available for applications with various outdoor finishes, such as granite stone pavers, composite / timber decking, ceramic tiles and fibreglass or metal grating panels.