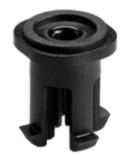

# Technical Data Sheet

PB-KIT-1 Attachment plug

#### **APPLICATIONS**

Attachement plug for tiles or for fixing pipes. It can be used with steel screws (Ø 3,72 mm).

The accessory is available for applications with various outdoor finishes, such as granite stone pavers, composite / timber decking, ceramic tiles and fibreglass or metal grating panels.