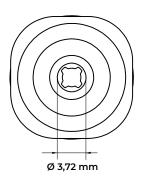

#### **APPLICATIONS**

Attachement plug for tiles or for fixing pipes. It can be used with steel screws (Ø 3,72 mm).

The accessory is available for applications with various outdoor finishes, such as granite stone pavers, composite / timber decking, ceramic tiles and fibreglass or metal grating panels.