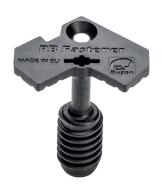

# **Technical** Data Sheet

**PB-Fastener** Fixation for wood tiles

# **COMPONENTS**

The PB-Fastener is composed of 1 piece.