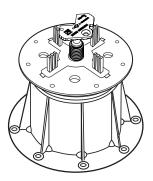

## **APPLICATIONS**

Fixation for wood tiles.

This accessory is available for applications with various outdoor finishes, such as granite stone pavers, composite / timber tiles.

## **SAFETY INSTRUCTIONS**

Buzon pedestals and accessories are designed to support external raised floors for pedestrian traffic only and are not designed to support or be subjected to moving and/or vibrating machinery & equipment, including maintenance, cleaning vehicles, automobiles and other similar equipment.