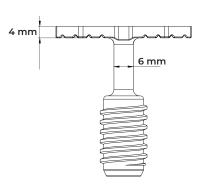

# **CHARACTERISTICS**

Weight: 0,05 kg

To be used only with PB-TABS 6mm

#### **MATERIAL**

Polyamide (PA-G30 D1)

Designed and manufactured in Europe.

Resistant to weathering, to heat and a wide range

of chemicals.

Temperature range: -30 °C to +80 °C