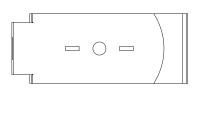

#### **APPLICATIONS**

The BC-END Finishing Kit wraps the edge of the space created beneath the deck installed on pedestals from the BC range. Two blades with claws encircle the 20 mm-thick tiles.