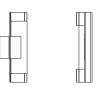

### **CHARACTERISTICS**

Weight: **0,195 kg** Maximun thickness of tabs: **4,5mm** Suitable pavers: **Pavers with a maximum thickness of 20 mm** 

#### **APPLICATIONS**

The BC-END Finishing Kit wraps the edge of the space created beneath the deck installed on pedestals from the BC range. Two blades with claws encircle the 20 mm-thick tiles.