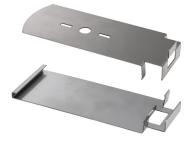

#### **COMPONENTS**

The BC-END is composed of 2 pieces.

#### **APPLICATIONS**

The BC-END Finishing Kit wraps the edge of the space created beneath the deck installed on pedestals from the BC range. Two blades with claws encircle the 20 mm-thick tiles.