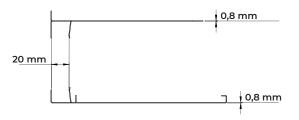

### **CHARACTERISTICS**

Weight: **0,195 kg** Maximun thickness of tabs: **4,5mm** Suitable pavers: **Pavers with a maximum thickness of 20 mm** 

#### **APPLICATIONS**

The BC-END Finishing Kit wraps the edge of the space created beneath the deck installed on pedestals from the BC range. Two blades with claws encircle the 20 mm-thick tiles.